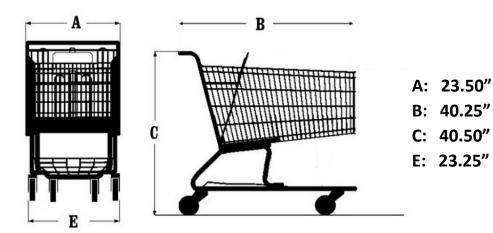

## KNM720 Deep Scanner Metal Cart

Deep Scanner basket with narrow frame is perfect for large retailers looking to increase shopping capacity without encroaching on floor space and interfering with shopper experience. Heavy-duty frame allows for increase weight and storage.

## **Product Specifications**

Total Capacity: 16,700 cu. in. Basket Capacity: 10,700 cu. in. Nesting Distance: 12"

Available in any color finish or texture. Meets all ASTM F2372-04 Standards